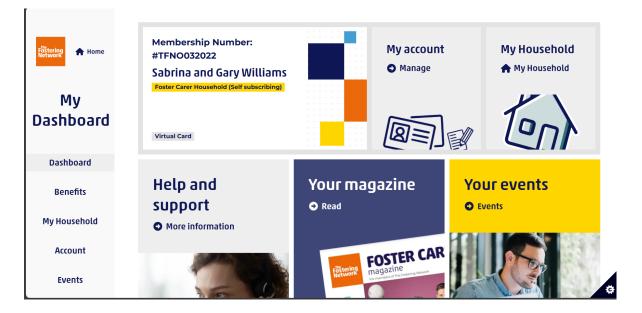

#### Dashboard homepage

The dashboard homepage has your **virtual membership card** top left which has your membership number, household name, and the type of membership you hold with The Fostering Network.

Beside the virtual card there is a link to your **manage your account** and **manage** your household.

Below the virtual card there is a link to **help and support information**, the **Foster Care Magazine** and the **events** you have registered to attend on the new website.