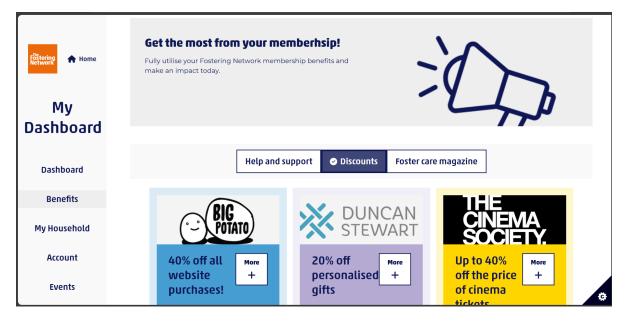

#### Benefits

On the benefits tab, in the first area, you will find links that provide you with the help and support you may need throughout your fostering journey. There are links to the Legal Protection Helpline and Policy, Stress and Support Helplines, Tax & NI Member Webinars and Mortgage Advice Member Webinars.

On the benefits tab, in the second area, you will find links the member discounts available to you.

On the benefits tab, in the third area, you will find an e-version of the latest Foster Care Magazine.